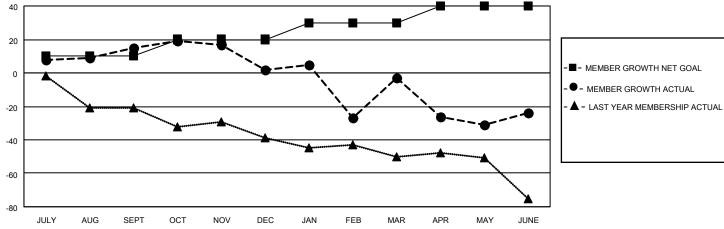

## District 31 S

| Results | as | of: | 6/30/2023 |  |
|---------|----|-----|-----------|--|
|         |    |     |           |  |

|                       | Club          | s         |                       |               | Men                   | nbers                   |                                                    |
|-----------------------|---------------|-----------|-----------------------|---------------|-----------------------|-------------------------|----------------------------------------------------|
| RESULTS FOR 2022-2023 |               |           | RESULTS FOR 2022-2023 |               |                       |                         |                                                    |
| QUARTER               | NEW CLUB GOAL | NEW CLUBS | DROPPED CLUBS         | QUARTER MEMB  | ER GROWTH NET<br>GOAL | MEMBER GROWTH<br>ACTUAL | DROPPED<br>MEMBERS ACTUAL<br>(including transfers) |
| JULY/AUG/SEPT         | 1             | 0         | 0                     | JULY/AUG/SEPT | 10                    | 33                      | 16                                                 |
| OCT/NOV/DEC           | 1             | 0         | 1                     | OCT/NOV/DEC   | 10                    | 12                      | 24                                                 |
| JAN/FEB/MAR           | 1             | 0         | 1                     | JAN/FEB/MAR   | 10                    | 48                      | 52                                                 |
| APR/MAY/JUNE          | 1             | 1         | 2                     | APR/MAY/JUNE  | 10                    | 59                      | 69                                                 |